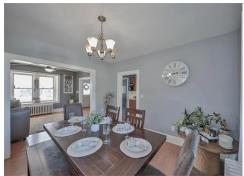

Remarks

This charming stone and vinyl Wilson Borough colonial, situated on an expansive lot with impressive fenced in back yard, is a rare find indeed! You are welcomed by a large covered front porch where you can relax and unwind. An inviting foyer entrance leads to a gracious layout on the main floor, with a nice size kitchen, formal dining area, and living room. The beautiful staircase, the wood trim, and wide window sils are just little details of the character this home has. There is a porch just off the kitchen that leads to the back yard. The second floor is wall to wall carpet with three bedrooms, full bath and a room in the front that is perfect for a small office. The walk up attic is finished and could be a very sizable 4th bedroom. The basement has a partially finished room that could be another den or small rec room. The roof, from 2013, is a 30 yr shingle. Most windows are replacements. The back yard has a 21' above ground pool, a detached 264 sq. ft. garage, and access to the alley. The location is convenient to hospitals, shopping, many eateries, and minutes to routes 22, 78, and 33.