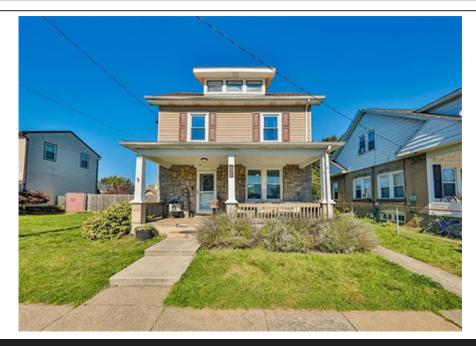

Remarks

This charming stone and vinyl Wilson Borough colonial, situated on an expansive lot with impressive fenced in back yard, is a rare find indeed! You are welcomed by a large covered front porch where you can relax and unwind. An inviting foyer entrance leads to a gracious layout on the main floor, with a nice size kitchen, formal dining area, and living room. The beautiful staircase, the wood trim, and wide window sils are just little details of the character this home has. There is a porch just off the kitchen that leads to the back yard. The second floor is wall to wall carpet with three bedrooms, full bath and a room in the front that is perfect for a small office. The walk up attic is finished and could be a very sizable 4th bedroom. The basement has a partially finished room that could be another den or small rec room. The roof, from 2013, is a 30 yr shingle. Most windows are replacements. The back yard has a 21' above ground pool, a detached 264 sq. ft. garage, and access to the alley. The location is convenient to hospitals, shopping, many eateries, and minutes to routes 22, 78, and 33.