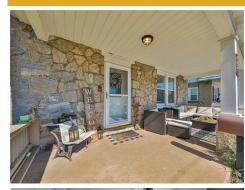

Remarks

This charming stone and vinyl Wilson Borough colonial, situated on an expansive lot with impressive fenced in back yard, is a rare find indeed! You are welcomed by a large covered front porch where you can relax and unwind. An inviting foyer entrance leads to a gracious layout on the main floor, with a nice size kitchen, formal dining area, and living room. The beautiful staircase, the wood trim, and wide window sils are just little details of the character this home has. There is a porch just off the kitchen that leads to the back yard. The second floor is wall to wall carpet with three bedrooms, full bath and a room in the front that is perfect for a small office. The walk up attic is finished and could be a very sizable 4th bedroom. The basement has a partially finished room that could be another den or small rec room. The roof, from 2013, is a 30 yr shingle. Most windows are replacements. The back yard has a 21' above ground pool, a detached 264 sq. ft. garage, and access to the alley. The location is convenient to hospitals, shopping, many eateries, and minutes to routes 22, 78, and 33.