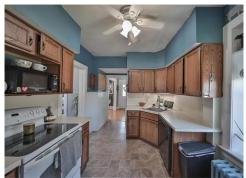

Remarks

This charming stone and vinyl Wilson Borough colonial, situated on an expansive lot with impressive fenced in back yard, is a rare find indeed! You are welcomed by a large covered front porch where you can relax and unwind. An inviting foyer entrance leads to a gracious layout on the main floor, with a nice size kitchen, formal dining area, and living room. The beautiful staircase, the wood trim, and wide window sils are just little details of the character this home has. There is a porch just off the kitchen that leads to the back yard. The second floor is wall to wall carpet with three bedrooms, full bath and a room in the front that is perfect for a small office. The walk up attic is finished and could be a very sizable 4th bedroom. The basement has a partially finished room that could be another den or small rec room. The roof, from 2013, is a 30 yr shingle. Most windows are replacements. The back yard has a 21' above ground pool, a detached 264 sq. ft. garage, and access to the alley. The location is convenient to hospitals, shopping, many eateries, and minutes to routes 22, 78, and 33.